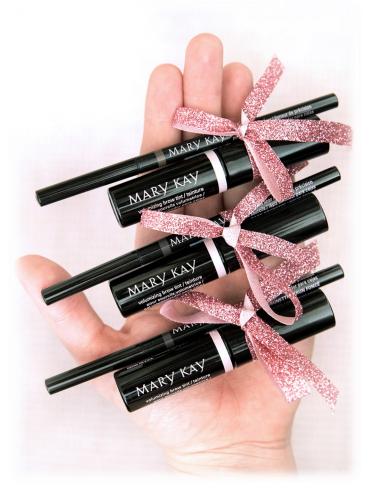

# Brows that WCOW,

BOLD brows are in and DULL brows are out! You can skip the expensive salon treatments! With Mary Kay's new Volumizing Brow Tint and Precision Brow Liner, you can get the beautiful, bold brows you're dreaming of!

Brow Tint available in: Brunette, Dark Brunette, Blonde & Dark Blonde. Brow Liner available in: Brunette, Dark Brunette, Blonde, Dark Blonde, & Black Brown.

Before