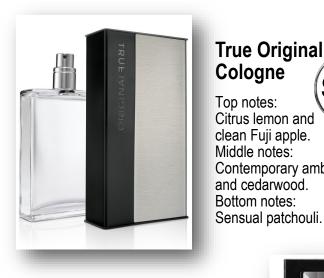

Cologne \$52 Top notes: Citrus lemon and clean Fuji apple. Middle notes: Contemporary amber and cedarwood. Bottom notes: Sensual patchouli.