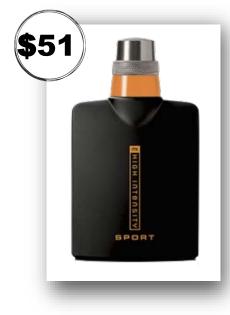

#### High Intensity Sport Cologne

Top Notes: Gin Berry and Icy Bergamot are cut with a shot of Liquid Oxygen Accord. Fresh Middle Notes: Cool Cardamom. Crushed Mint Leaf and Violet Pepper. Bottom Notes: Wild Birch Bark and Amber.