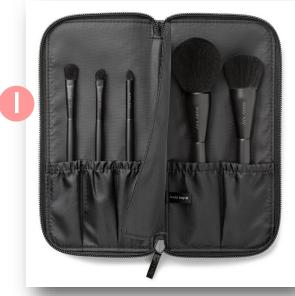

## New Mary Kay Essential Brush Collection

Love makeup? You'll love it even more with new brushes crafted with feather-soft synthetic bristles and designed specifically for the latest application techniques. Includes five high-quality, precisely shaped brushes ideal for creating a range of looks, packed in a stylish, portable clutch. Brushes: Mary Kay<sup>®</sup> All-Over

Powder Brush, Mary Kay® Cheek Brush, Mary Kay® All-Over Éye Shadow Brush, Mary Kay<sup>®</sup> Eye Crease Brush and Mary Kay<sup>®</sup> Eve Smudger Brush

- F. \$93 Eye Savers: Oil-Free Eye Makeup Remover, TimeWise Repair Volufirm Eye Renewal Cream & Indulge Soothing Eye Gel
- **G. \$64.50 Flawless Face:** CC Cream, Foundation Primer (SPF 15) & Liquid Foundation Brush
- H. \$71 The Man Can: MK Men Shave Foam & High Intensity Sport Cologne (May be customized w/additional MK Mens products for additional cost.)
- I. \$65 Brush Essentials: 5-piece Mary Kay brush collection in portable clutch & Brush Cleaner
- J. \$107 Wow from Lash to Brow: Precision Brow Liner, Volumizing Brow Tint, Waterproof Liquid Eyeliner Pen, Oil Free Eye Makeup Remover, Lash Love Mascara and Eyebrow/Eyeliner brush.