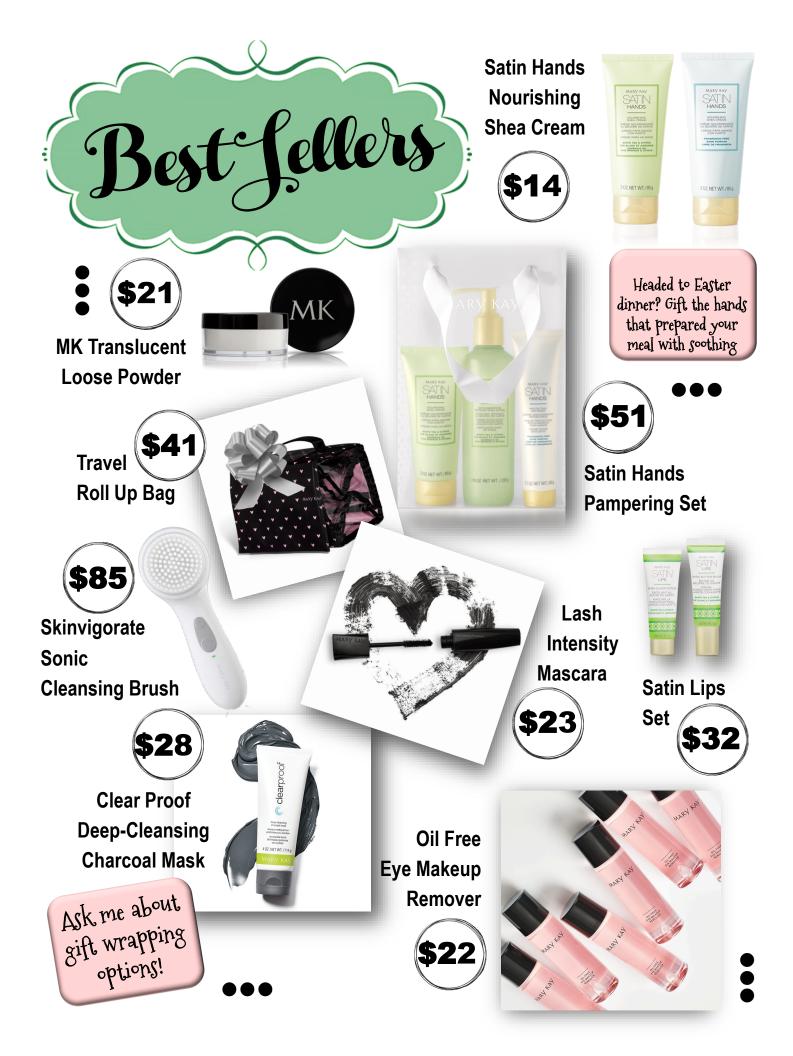

Beautiful Canvas, Beautiful Finish

Foundations, primers, powders, CC cream and more! We have an extensive line of shades and finishes to suit every preference! Prices vary.

For pampering and luxury, look no further than our incredible Satin Line! Shea enhanced Satin Hands and Lips are absolutely classic and ideal gifts for women AND men! And our Satin Body set is out of this world!

## SATIN MENU

Satin Hands Set - \$51

Satin Hands Hand Cream - \$14

Satin Lips Set - 32

Satin Body Revitalizing Shea Scrub - **\$24** Satin Body Indulgent

Shea Wash - **\$24** 

Satin Body Silkening Shea Lotion - \$24

Full Satin Body Set - \$78