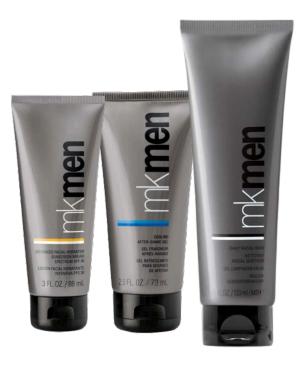

for Guys

Give a guy a daily dose of refreshment and care when you gift him with our incredible Men's Skin Care products. Add \$10 to have your gift set wrapped up in an awesome Man Can for a great gift presentation! Food add-ins are also available upon request.

#### **Men's Products:**

- \$20 MKMen Daily Facial Wash
- \$29 MKMen Advanced Facial Hydrator Sunscreen Broad Spectrum SPF 30
- \$21 MKMen Cooling After-Shave Gel