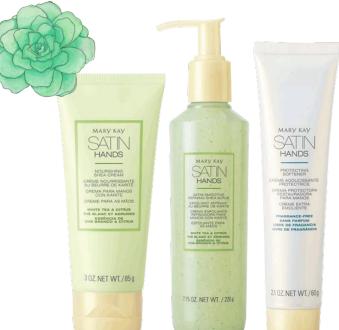

Beautiful Canvas, Beautiful Finish

Foundations, primers, powders, CC cream and more! We have an extensive line of shades and finishes to suit every preference! Prices vary.

For pampering and luxury, look no further than our incredible Satin Line! Shea enhanced Satin Hands and Lips are absolutely classic and ideal gifts for women AND men! And our Satin Body set is out of this world!

## SATIN MENU

Satin Hands Set - \$51

Satin Hands Hand Cream - \$14

Satin Lips Set - 32

Satin Body Revitalizing Shea Scrub - **\$24** Satin Body Indulgent

Shea Wash - **\$24** 

Satin Body Silkening Shea Lotion - \$24