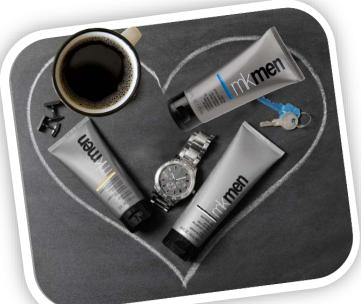

for Guys

Give a guy a daily dose of refreshment and care when you gift him with our incredible Men's Skin Care products. Add \$10 to have your gift set wrapped up in an awesome Man Can for a great gift presentation! Food add-ins are also available upon request.

#### **Men's Products:**

- \$20 MKMen Daily Facial Wash
- \$29 MKMen Advanced Facial Hydrator Sunscreen Broad Spectrum SPF 30
- \$21 MKMen Cooling After-Shave Gel