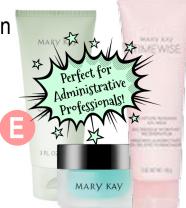

# Glorious Gift Sets

Each gift set can be wrapped up in a beautiful presentation for an additional \$5 per set.

- A. \$62 TimeWise Microdermabrasion Plus: Microdermabrasion Refine & Pore Minimizer
- B. \$67 Vitamin Boost: TimeWise Replenishing Serum C+E
- C. \$68 Mix & Mask: Deep-Cleansing Charcoal Mask, Moisture Renewal Mask & Mask Applicator
- **D. \$12 ea.** Hand Creams: Limited-Edition Mary Kay® Hand Creams in uplifting aromas. 3 luxurious scents for self-care perfection!
  - E. \$66 Comfy Cozy: Mint Bliss Energizing Lotion for Feet & Legs, Indulge Soothing Eye Gel & TimeWise Moisture Renewing Gel Mask