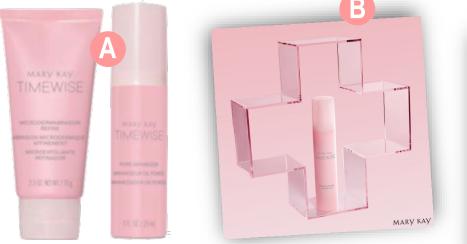

# Glorious Gift Sets

Each gift set can be wrapped up in a beautiful presentation for an additional \$5 per set.

- A. \$62 TimeWise Microdermabrasion Plus: Microdermabrasion Refine & Pore Minimizer
- B. \$67 Vitamin Boost: TimeWise Replenishing Serum C+E
- C. \$68 Mix & Mask: Deep-Cleansing Charcoal Mask, Moisture Renewal Mask & Mask Applicator
- **D. \$12 ea.** Hand Creams: Limited-Edition Mary Kay® Hand Creams in uplifting aromas. 3 luxurious scents for self-care perfection!
  - E. \$66 Comfy Cozy: Mint Bliss Energizing Lotion for Feet & Legs, Indulge Soothing Eye Gel & TimeWise Moisture Renewing Gel Mask