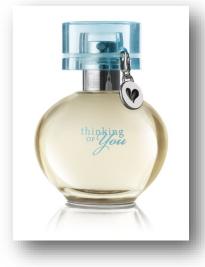

#### Thinking of You® Eau de Parfum

Top notes: Sparkling mandarin, succulent white peach & juicy plum. Heart notes: Creamy jasmine, pink honeysuckle & Lily of the Valley. Lasting notes: Warm tonka vanilla absolute, sugared patchouli and soft musk.