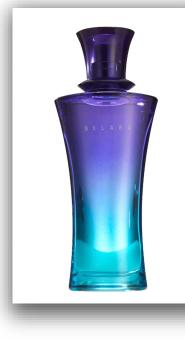

#### Belara® Eau de Parfum

Top notes include San Joaquin Fig and Opal Lotus Flower. Middle notes include Snowdrop Flower and Golden Acacia Blossoms. Bottom notes include Milky Sandalwood and Cotton Musk.