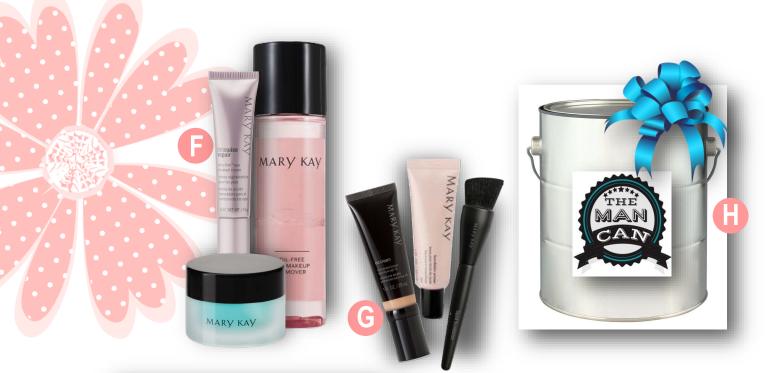

- F. \$93 Eye Savers: Oil-Free Eye Makeup Remover, TimeWise Repair Volufirm Eye Renewal Cream & Indulge Soothing Eye Gel
- **G. \$64.50 Flawless Face:** CC Cream, Foundation Primer (SPF 15) & Liquid Foundation Brush
- H. \$71 The Man Can: MK Men Shave Foam & High Intensity Sport Cologne (May be customized w/additional MK Mens products for additional cost.)
- I. \$65 Brush Essentials: 5-piece Mary Kay brush collection in portable clutch & Brush Cleaner
- J. \$107 Wow from Lash to Brow: Precision Brow Liner, Volumizing Brow Tint, Waterproof Liquid Eyeliner Pen, Oil Free Eye Makeup Remover, Lash Love Mascara and Eyebrow/Eyeliner brush.