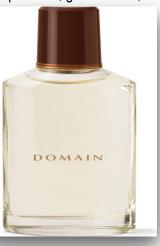

#### **Domain Cologne**

Top notes: Zesty lime tonic, crisp Macintosh, white grapefruit, desert sage, tangerine, cognac grapes and lavender. Middle notes: Juniper berry, nightblooming cactus, bird of paradise, garden basil,

tarragon, ice mint, cypress leaves and green bamboo shoots. Bottom notes: Cherry firewood, blonde cedar, pipe tabnac, cistus labdanum. patchouli wood, palm tree wood, black vanilla bean & musk.