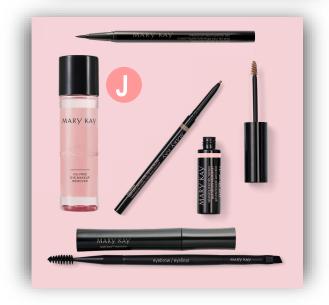

# Brows that WCOW,

BOLD brows are in and DULL brows are out! You can skip the expensive salon treatments! With Mary Kay's new Volumizing Brow Tint and Precision Brow Liner, you can get the beautiful, bold brows you're dreaming of!

Brow Tint available in: Brunette, Dark Brunette, Blonde & Dark Blonde. Brow Liner available in: Brunette, Dark Brunette, Blonde, Dark Blonde, & Black Brown.

Before

- F. \$93 Eye Savers: Oil-Free Eye Makeup Remover, TimeWise Repair Volufirm Eye Renewal Cream & Indulge Soothing Eye Gel
- **G. \$64.50 Flawless Face:** CC Cream, Foundation Primer (SPF 15) & Liquid Foundation Brush
- H. \$71 The Man Can: MK Men Shave Foam & High Intensity Sport Cologne (May be customized w/additional MK Mens products for additional cost.)
- I. \$65 Brush Essentials: 5-piece Mary Kay brush collection in portable clutch & Brush Cleaner
- J. \$107 Wow from Lash to Brow: Precision Brow Liner, Volumizing Brow Tint, Waterproof Liquid Eyeliner Pen, Oil Free Eye Makeup Remover, Lash Love Mascara and Eyebrow/Eyeliner brush.