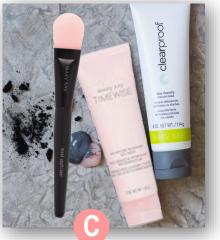

# Glorious Gift Sets

Each gift set can be wrapped up in a beautiful presentation for an additional \$5 per set.

- A. \$62 TimeWise Microdermabrasion Plus: Microdermabrasion Refine & Pore Minimizer
- B. \$67 Vitamin Boost: TimeWise Replenishing Serum C+E
- C. \$68 Mix & Mask: Deep-Cleansing Charcoal Mask, Moisture Renewal Mask & Mask Applicator
- **D. \$12 ea.** Hand Creams: Limited-Edition Mary Kay® Hand Creams in uplifting aromas. 3 luxurious scents for self-care perfection!
  - E. \$66 Comfy Cozy: Mint Bliss Energizing Lotion for Feet & Legs, Indulge Soothing Eye Gel & TimeWise Moisture Renewing Gel Mask