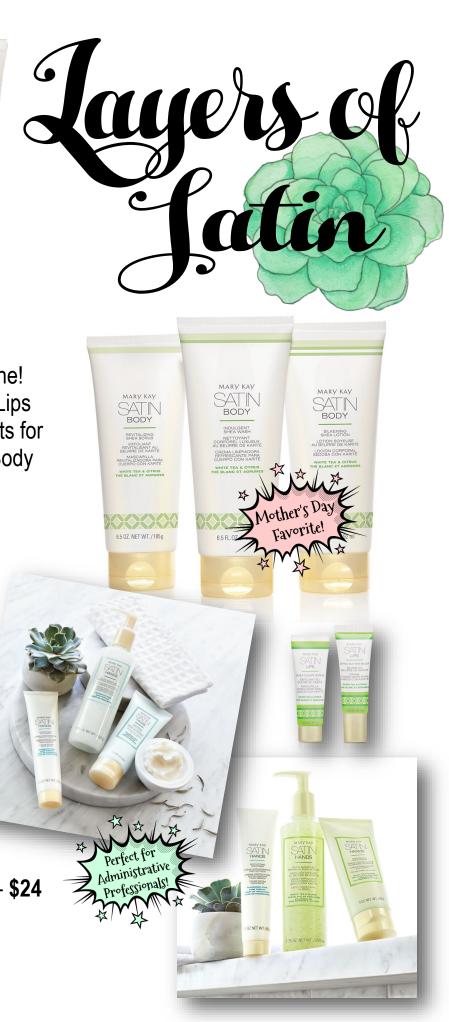

Beautiful Canvas, Beautiful Finish

Foundations, primers, powders, CC cream and more! We have an extensive line of shades and finishes to suit every preference! Prices vary.

For pampering and luxury, look no further than our incredible Satin Line! Shea enhanced Satin Hands and Lips are absolutely classic and ideal gifts for women AND men! And our Satin Body set is out of this world!

## SATIN MENU

Satin Hands Set - \$51

Satin Hands Hand Cream - \$14

Satin Lips Set - 32

Satin Body Revitalizing Shea Scrub - **\$24** Satin Body Indulgent

Shea Wash - **\$24** 

Satin Body Silkening Shea Lotion - \$24

Full Satin Body Set - \$78