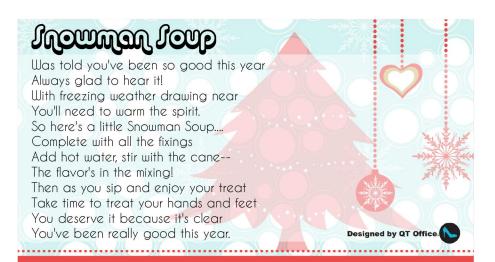

# Was told you've been so good to

Was told you've been so good this year Always glad to hear it!
With freezing weather drawing near You'll need to warm the spirit.
So here's a little Snowman Soup....
Complete with all the fixings
Add hot water, stir with the cane-The flavor's in the mixing!
Then as you sip and enjoy your treat
Take time to treat your hands and feet
You deserve it because it's clear
You've been really good this year.