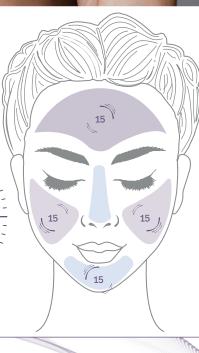

#### 60 SECONDS, TWICE A DAY

FOREHEAD - 15 sec. NOSE + CHIN - 15 sec. CHEEKS - 15 sec. each

Sonic-Powered Massage Meets

AGE-DEFYING RESULTS.