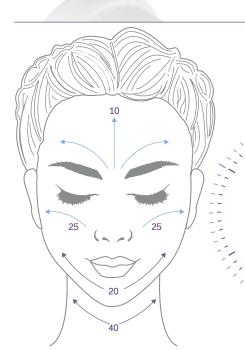

## ONCE A DAY

NECK - 40 sec. JAWLINE/CHIN - 20 sec.

CHEEKS - 25 sec. each FOREHEAD - 10 sec.

Your device will shut off after 60 seconds. Restart by pressing the power button to complete your massage.