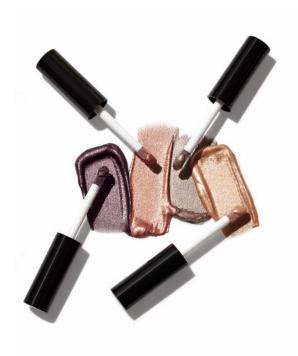

## Glide on a surge of stellar color with an easy-to-use applicator for brilliant, one-and-done eye looks!

When your lids are looking for a surge of stellar color, reach for Mary Kay<sup>®</sup> Liquid Eye Shadow. Creamy yet lightweight, this liquid shadow saturates lids with pigment-packed color in a single swipe. A soon-to-be favorite for striking one-and-done eye looks, Mary Kay<sup>®</sup> Liquid Eye Shadow adds starry-eyed impact in an instant. The easy-to-use doe foot applicator requires little-to-no know-how as it glides across lids for effortlessly ethereal eyes. Simply glide on for lids that are out of this world.

## Light up your lids with four celestial-inspired shades:

- Light Beam
- Purple Nova
- Pink Starlight
- Meteor Shower