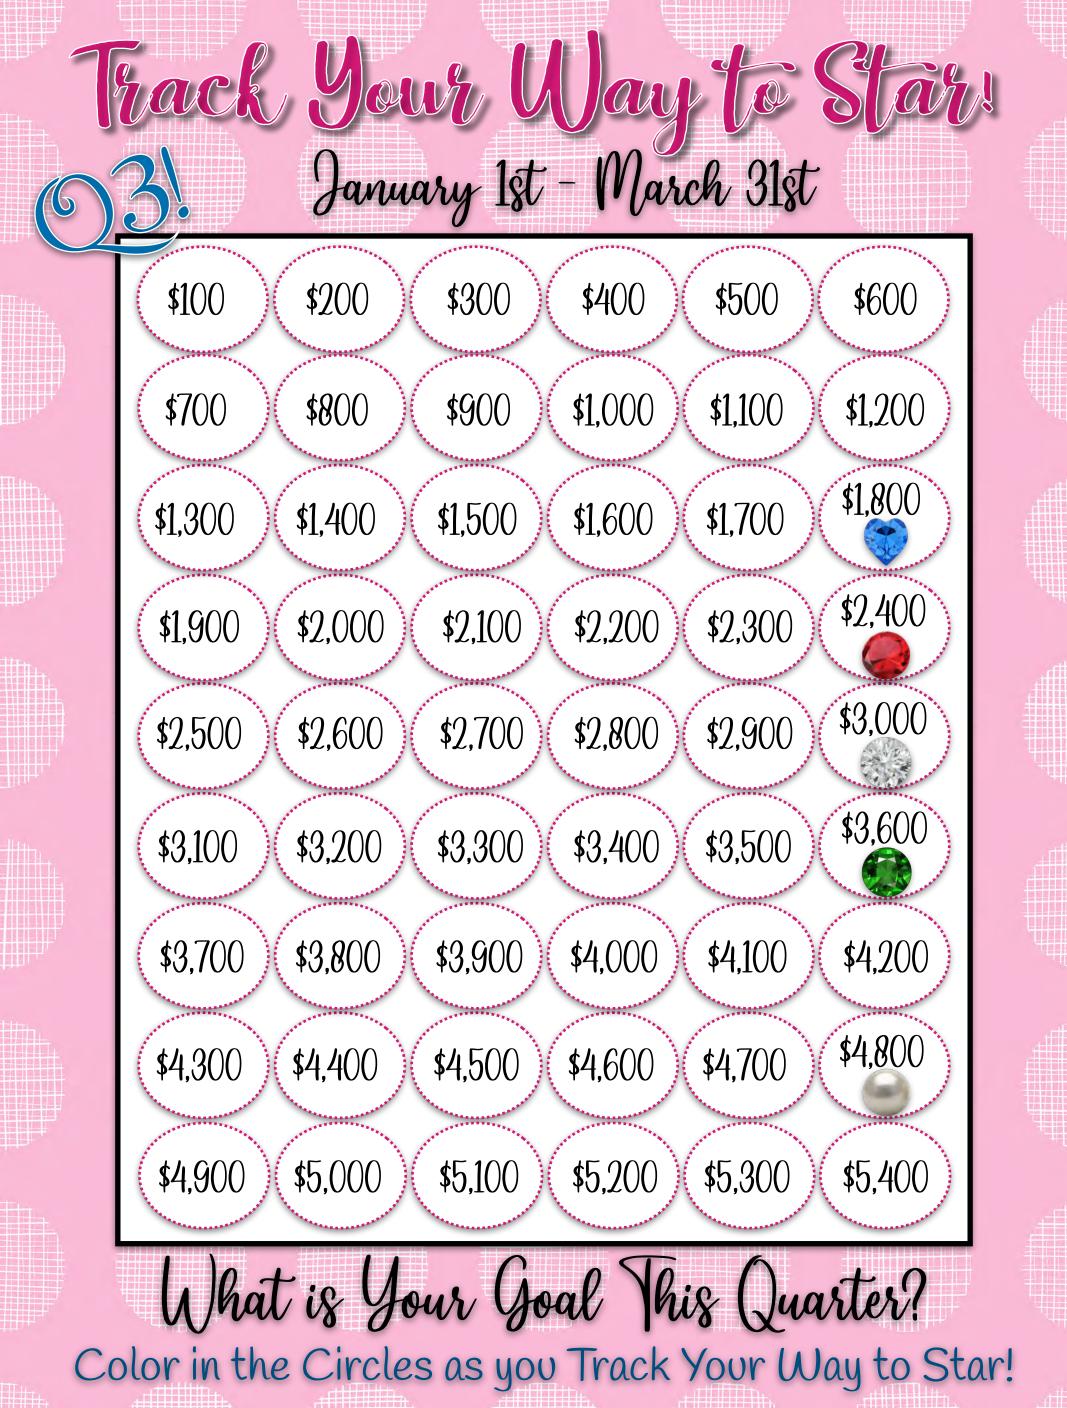

# Place Picture of Q3 Star Poster Here

Prizes I'm Most Excited To Earn This Quarter & WHY!!

See the full size version of this poster on your Mary Kay inTouch - under: Contests/Promotions > Contests > New! Star Consultant Program > Supporting Materials

# My Star Goal

Circle the Prize/Prizes that you're excited to earn! If you have more than one, total them to determine what your goal is this quarter.

TOTAL STAR GOAL: \_\_\_\_\_

Let's calculate what your personal star and total new qualified team members would look like in order to reach your total goal? This is where you'll map out a plan!!

Determine Your Personal Star Goal: \$\_\_\_\_\_(wholesale)

Divide the above amount by  $3^{\circ}$ \$\_\_\_\_\_73 = \$\_\_\_\_\_per month

Take the total amount for each month & multiply by 2 to find out what your total retail sales goal needs to be: \$\_\_\_\_\_x2 = \$\_\_\_\_\_

Take the total & multiply it by 0.40 to discover what your profit will be each month: \$\_\_\_\_\_x0.40 = \$\_\_\_\_\_ (Refer to your monthly goal sheet to

make a plan and track it!!)

NEW TEAM MEMBERS:

To determine how many new qualified team members you'll need, deduct your Personal Star Wholesale Goal from your TOTAL Star Goal:

Total Star Goal: \$\_\_\_\_\_ MINUS Your Star Goal: \$\_\_\_\_\_

Take that difference & divide it by \$600 to calculate how many new qualified team members you'll want to bless this quarter! \$ /\$600 - NQTM

\_\_\_\_/ \$600 - \_\_\_\_NQTM (NewQualifiedTeamMember)

My Star Goal: \$\_\_\_\_ = # New Personal Team Members: \_\_\_\_ = My Total Star Goal: \$\_\_\_

| * * * * * * * * * * * * * * * * * * *     | Bec                          | <b>7 37 C</b><br>rd Qtr: Ja    | lQtr<br>anuary I-I                  | Sta<br>March 31                                                                        |                                      | <u>\$9,600</u><br>\$9,300<br>\$9,000<br>\$8,700                   |         |
|-------------------------------------------|------------------------------|--------------------------------|-------------------------------------|----------------------------------------------------------------------------------------|--------------------------------------|-------------------------------------------------------------------|---------|
| Week Of:                                  | Weekly Retail<br>Sales Total | 40% Profit Total               | Weekly<br>Wholesale Orders<br>Total | # Qualified≯<br>NewTeam<br>Members                                                     | Contest Credits                      | \$8,400<br>\$8,100                                                | Sever 7 |
| Jan1-6                                    |                              |                                |                                     |                                                                                        |                                      | <u>\$7,800</u>                                                    | - / \   |
| Jan 7 - 13                                |                              |                                |                                     |                                                                                        |                                      | \$7,400                                                           |         |
| Jan 14-20                                 |                              |                                |                                     |                                                                                        |                                      | \$7,100                                                           |         |
| Jan 21 - 27                               |                              |                                |                                     |                                                                                        |                                      | \$6,600                                                           | ٨       |
| Jan 28 - Feb 3                            |                              |                                |                                     |                                                                                        |                                      | \$6,300<br>\$6,000                                                |         |
| Feb 4 - 10                                |                              |                                |                                     |                                                                                        |                                      | <u>\$6,000</u><br>\$5,700                                         | -       |
| Feb II - 17                               |                              |                                |                                     |                                                                                        |                                      | \$5,400                                                           |         |
| Feb 18 - 24                               |                              |                                |                                     |                                                                                        |                                      | \$5,100                                                           |         |
| Feb 25 - Mar 2                            |                              |                                |                                     |                                                                                        |                                      | \$4,800                                                           |         |
| Mar 3 - 9                                 |                              |                                |                                     |                                                                                        |                                      | <u>\$4,500</u>                                                    |         |
| Mar 10 - 16                               |                              |                                |                                     |                                                                                        |                                      | \$4,200                                                           |         |
| Mar 17-23                                 |                              |                                |                                     |                                                                                        |                                      | \$3,900                                                           | )       |
| Mar 24 - 31                               |                              |                                |                                     |                                                                                        |                                      | \$3,600                                                           |         |
|                                           |                              |                                |                                     |                                                                                        |                                      | \$3,300                                                           | )       |
| TOTALS                                    | \$                           | \$                             | \$                                  | +                                                                                      | =                                    | <u>\$3,000</u>                                                    |         |
| Indépenden <sup>.</sup><br>\$600 in whole | t Beauty Cons                | sultant Agree<br>Jers are post | Ever                                | ninimum of<br>accepted by<br>y NEW Qualified* Team Men<br>TRE Star, gives you an addit |                                      | \$2,700<br><u>\$2,400</u><br>\$2,100<br><u>\$1,800</u><br>\$1,500 |         |
| Str                                       | ar Level                     | Avg Retail Sales               | Perlaleek                           | Points!!!                                                                              | _                                    | \$1,200                                                           |         |
|                                           | pphire                       | \$300                          |                                     |                                                                                        |                                      | \$900                                                             |         |
| R                                         | Ruby                         | \$400                          |                                     |                                                                                        |                                      | \$600                                                             |         |
|                                           | mond                         | \$500<br>\$600                 |                                     | V • 7 11                                                                               | <b>M</b> 200                         | \$300                                                             |         |
|                                           | nerald<br>Pearl              | \$600<br>\$800 or ma           |                                     |                                                                                        | every \$300<br>e, fill in a square!! |                                                                   |         |